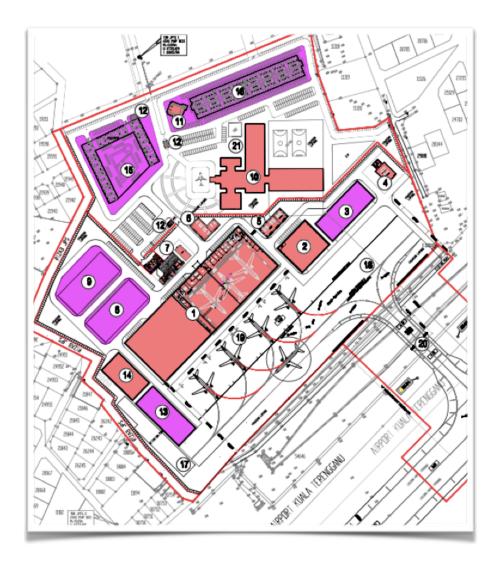

### The Complex

KT MRO Complex is a development project to construct a regional centre provider for aircraft maintenace, repair and overhaul (MRO) services. Within the complex there will be narrow body bays hangar facilities, apron, aircraft parking area, washing bay, bonded warehouse in the airsite as well as an Aviation College in the landsite.

### The Location

KT MRO Complex is located in the 36-acre site adjacent to the Kuala Terengganu Sultan Mahmud Airport (IATA code TGG), Malaysia.

### **KT MRO Complex Facilities**

The will be a purposed build taxiway connected to KT MRO to the 4,570m runway at TGG. Each of the Hangar (No. 1 & 2) will accomodate 3 bays for narrow body aircrafts with 3 storey connecting office and workshops.

KT MRO will also have apron, aircraft parking areas, washing bay, and GSE holding area as well as refuelling station.