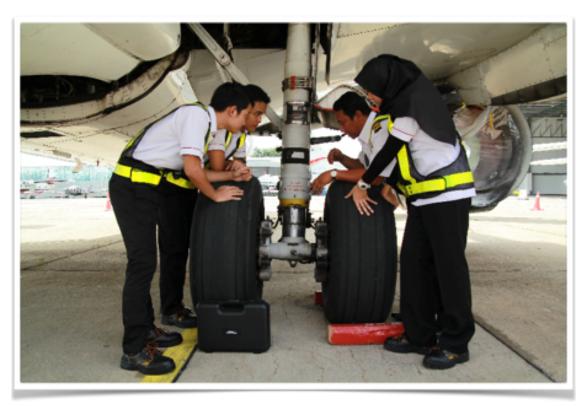

#### **Services Offered**

KT MRO will provide Base Maintenance and Line Maintenance for narrow body (single aisle) aircrafts such as Boeing 737s, Airbus A320s and ATR 72s.

KT MRO will act as one-stop-shop aircraft maintenance solutions' provider, serving customers from Malaysia, South East Asia and the Asia-Pacific region. Located in the 36-acre site adjacent to the Kuala Terengganu Sultan Mahmud Airport, the MRO centre will provide Base Maintenance and Line Maintenance services for narrow body (single aisle) aircrafts such as Boeing 737s, Airbus A320s and ATR 72s.