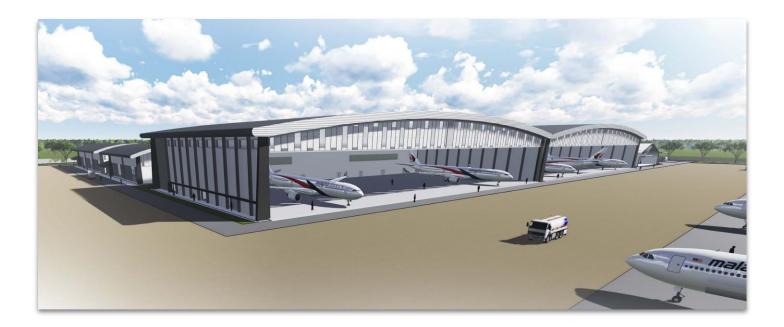

### The Complex

KT MRO Complex is a development project to construct a regional centre provider for aircraft maintenace, repair and overhaul (MRO) services. Within the complex there will be narrow body bays hangar facilities, apron, aircraft parking area, washing bay, bonded warehouse in the airsite as well as an Aviation College in the landsite.

### **KT MRO Complex Facilities**

The will be a purposed build taxiway connected to KT MRO to the 4,570m runway at TGG. Each of the Hangar (No. 1 & 2) will accomodate 3 bays for narrow body aircrafts with 3 storey connecting office and workshops.

KT MRO will also have apron, aircraft parking areas, washing bay, and GSE holding area as well as refuelling station.