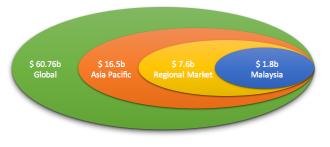

Accordingly, there will be a significant increase in the MRO business as according to a report by *MRO Network*, the MRO business volume in 2013 was about \$60.76 billion of which about \$7.6 billion from the South East Asia region at the growth rate of about 4.9% annually.