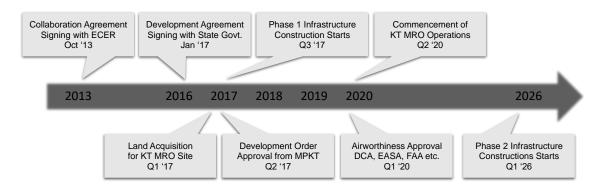

#### **Project Milestones**

### **Operational Timeline**

Development Approval expected to receive by Q4 2017 and the construction starts in Q1/Q2 2018. Approval from certification bodies (DCA, FAA, EASA, DGCA and others by Q1/Q2 2020, and KT MRO Complex expected to be operational by Q3/Q4 2020.