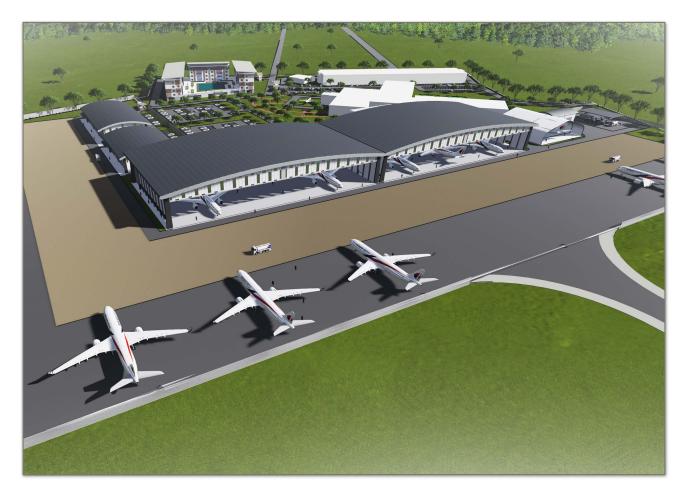

### The Complex

KT MRO Complex is a development project to construct a regional centre provider for aircraft maintenace, repair and overhaul (MRO) services. Within the complex there will be narrow body bays hangar facilities, apron, aircraft parking area, washing bay, bonded warehouse in the airsite as well as an Aviation College in the landsite.

### The Location

KT MRO Complex is located in the 36-acre site adjacent to the Kuala Terengganu Sultan Mahmud Airport (IATA code TGG), Malaysia.

### **KT MRO Complex Facilities**

The will be a purposed build taxiway connected to KT MRO to the 4,570m runway at TGG. Each of the Hangar (No. 1 & 2) will accomodate 3 bays for narrow body aircrafts with 3 storey connecting office and workshops.

KT MRO will also have apron, aircraft parking areas, washing bay, and GSE holding area as well as refuelling station.